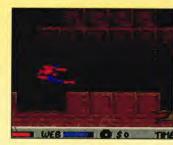

11

The Terminator 2 arcade game cost over three million dollars to produce and includes some footage from the film that was cut out of the release version. James Cameron (the writer and director of both Terminator and Terminator 2) provided the images and also had a big hand in the game's development.

Consisting of mainly digitised images and cut from the film, this *Op Wolf*-type game was a major success in the arcades and with the launch of the Menacer light gun for the Mega Drive, Arena scooped up the license and, after a lot of hard work, here is the console version.

Playable with either joypads or the Menacer, one or two players take part in the battle to save mankind and rid the earth of these evil machines once and for all. he opening sequence is copied from one of the T2 trailers that was circulating in the cinemas at the end of 1991. The story follows a second terminator; the T-1000, that has been sent back in time to kill John Connor when he is just 10

TERMINATUR

years old. This new terminator is made up of Polychromatic Alloy (liquid metal to you and me!) and can change shape into anything it samples by physical contact. Knowing the T-1000 is after him, the older version of Connor captures and re-programmes a T-800 to go back in time and protect his younger self. Played like the Op Wolf game of a

Played like the Op Wolf game of a few years ago, you (and a friend if you've got one) battle against the

Cool down, bub! Drench the T-1000 with liquid nitrogen and then shoot him to shatter him into tiny, trozen fragments!

Launching into the game has you (the T-800) making your violent way to Skynet's HQ so you can use the time displacement equipment and hurl yourself back through time to protect John Connor. Waves of T-800 Endoskeletons charge towards you with guns and teeth blazing. You can either blast them to atoms with your plasma rifle or distribute their bod ies around the neighbouring area with a missile. Your gun is almed by a small cross-hair which is moved around the screen with the joypad or Menacer. The sight is a little difficult to use at first, but after a few games

The entire game follows the plot of the film very closely and mimics the coin op down to the finest detail. The addition of the Menacer adds a new dimension to the game and is proof that Sega developers are going to support the new add-on with quality games which is more than you can say for a certain company beginning with 'N' The Menacer should be released by the time you read this, so boogie down to your local shop and give it a test run because this game is so much better with the gun.